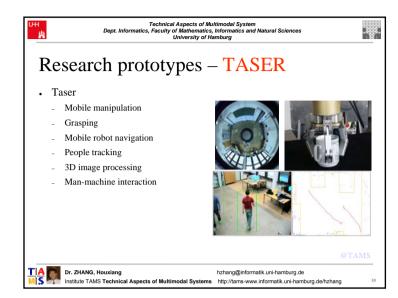

## Lecture material

- Development of a Smart Laser Range Finder for an Autonomous Service Robot, Hannes Bistry, Stephan Pöhlsen, Daniel Westhoff, Jianwei Zhang "", Proceedings of the 2007 IEEE International Conference on Integration Technology (ICIT), Shenzhen, China, March 20-24, 2007
- Three-Dimensional Monocular Scene Reconstruction for Service-Robots: An Application, Sascha Jockel, Tim Baier-Löwenstein, Jianwei Zhang, In Proceedings of VISAPP 2007 - Second International Conference on Computer Vision Theory and Applications, Vol. Special Sessions, Barcelona, Spain, 2007 March 8-11, INSTICC Press, pp. 41-46.
- Proactive Multimodal Perception for Feature Based Anchoring of Complex Objects, Martin Weser, Jianwei Zhang, Proceedings of the 2007 IEEE International Conference on Robotics and Biomimetics (ROBIO), Sanya, China, December 15-18, 2007
- · Many other publications on the webpage: