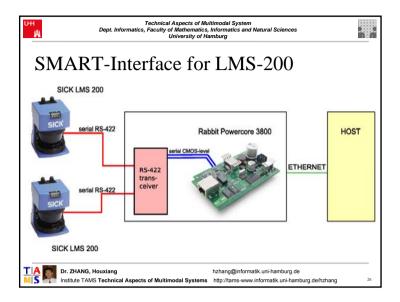

Institute TAMS Technical Aspects of Multimodal Systems http://tams-www.informatik.uni-hamburg.de/hzhang













## Technical Aspects of Multimodal System Dept. Informatics, Faculty of Mathematics, Informatics and Natural Sciences



## Lecture material

- Development of a Smart Laser Range Finder for an Autonomous Service Robot, Hannes Bistry, Stephan Pöhlsen, Daniel Westhoff, Jianwei Zhang "", Proceedings of the 2007 IEEE International Conference on Integration Technology (ICIT), Shenzhen, China, March 20-24, 2007
- Three-Dimensional Monocular Scene Reconstruction for Service-Robots: An Application, Sascha Jockel, Tim Baier-Löwenstein, Jianwei Zhang, In Proceedings of VISAPP 2007 - Second International Conference on Computer Vision Theory and Applica