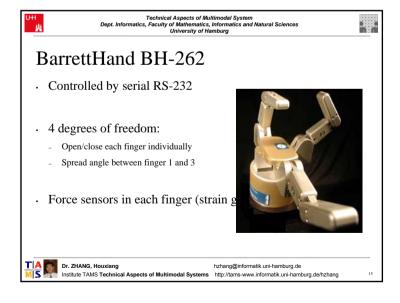

Institute TAMS Technical Aspects of Multimodal Systems http://tams-www.informatik.uni-hamburg.de/hzhang













## Technical Aspects of Multimodal System Dept. Informatics, Faculty of Mathematics, Informatics and Natural Sciences



## Lecture material

- Development of a Smart Laser Range Finder for an Autonomous Service Robot, Hannes Bistry, Stephan Pöhlsen, Daniel Westhoff, Jianwei Zhang "", Proceedings of the 2007 IEEE International Conference on Integration Technology (ICIT), Shenzhen, China, March 20-24, 2007
- Three-Dimensional Monocular Scene Reconstruction for Service-Robots: An Application, Sascha Jockel, Tim Baier-Löwenstein, Jianwei Zhang, In Proceedings of VISAPP 2007 - Second International Conference on Computer