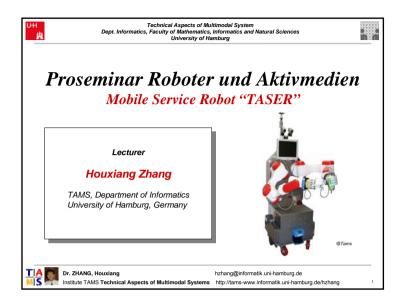

Institute TAMS Technical Aspects of Multimodal Systems http://tams-www.informatik.uni-hamburg.de/hzhang













## Technical Aspects of Multimodal System Dept. Informatics, Faculty of Mathematics, Informatics and Natural Sciences



## Lecture material

- Development of a Smart Laser Range Finder for an Autonomous Service Robot, Hannes Bistry, Stephan Pöhlsen, Daniel Westhoff, Jianwei Zhang "", Proceedings of the 2007 IEEE International Conference on Integration Technology (ICIT), Shenzhen, China, March 20-24, 2007
- Three-Dimensional Monocular Scene Reconstruction for Service-Robots: An Application, Sascha Jockel, Tim Baier-Löwenstein, Jianwei Zhang, In Proceedings of VISAPP 2007 - Second Internatio