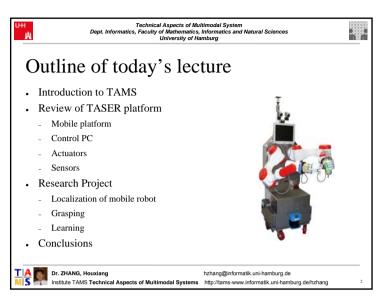

Institute TAMS Technical Aspects of Multimodal Systems http://tams-www.informatik.uni-hamburg.de/hzhang













## Technical Aspects of Multimodal System Dept. Informatics, Faculty of Mathematics, Informatics and Natural Sciences



## Lecture material

- Development of a Smart Laser Range Finder for an Autonomous Service Robot, Hannes Bistry, Stephan Pöhlsen, Daniel Westhoff, Jianwei Zhang "", Proceedings of the 2007 IEEE International Conference on Integration Technology (ICIT), Shenzhen, China, March 20-24, 2007
- Three-Dimensional Monocular Scene Reconstruction for Service-Robots: An Application, Sascha Jockel, Tim Baier-Löwenstein, Jianwei Zhang, In Proceedings of VISAPP 2007 - Second International