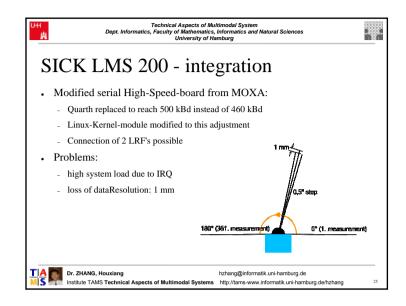

Institute TAMS Technical Aspects of Multimodal Systems http://tams-www.informatik.uni-hamburg.de/hzhang













## Technical Aspects of Multimodal System Dept. Informatics, Faculty of Mathematics, Informatics and Natural Sciences



## Lecture material

- Development of a Smart Laser Range Finder for an Autonomous Service Robot, Hannes Bistry, Stephan Pöhlsen, Daniel Westhoff, Jianwei Zhang "", Proceedings of the 2007 IEEE International Conference on Integration Technology (ICIT), Shenzhen, China, March 20-24, 2007
- Three-Dimensional Monocular Scene Reconstruction for Service-Robots: An Application, Sascha Jockel, Tim Baier-Löwenstein, Jianwei Zhang, In Proceedings of VISAPP 2007 - Second International Conference on Computer Vision Theory and App