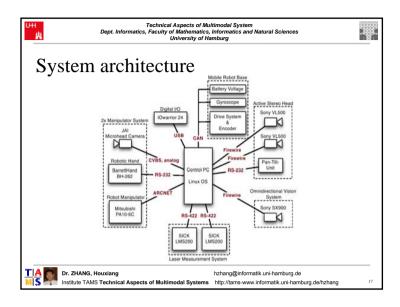

Institute TAMS Technical Aspects of Multimodal Systems http://tams-www.informatik.uni-hamburg.de/hzhang