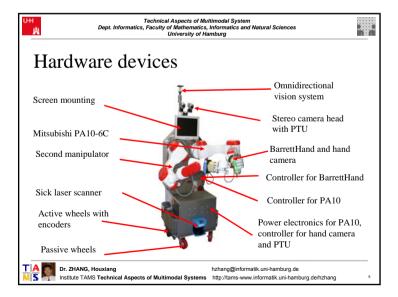

## Lecture material

- Development of a Smart Laser Range Finder for an Autonomous Service Robot, Hannes Bistry, Stephan Pöhlsen, Daniel Westhoff, Jianwei Zhang "", Proceedings of the 2007 IEEE International Conference on Integration Technology (ICIT), Shenzhen, China, March 20-24, 2007
- Three-Dimensional Monocular Scene Reconstruction for Service-Robots: An Application, Sascha Jockel, Tim Baier-Löwenstein, Jianwei Zhang, In Proceedings of VISAPP 2007 - Second International Conference on Computer Vision Theory and Applications, Vol. Special Sessions, Barcelona, Spain, 2007 March 8-11, INSTICC Press, pp. 41-46.
- Proactive Multimodal Perception for Feature Based Anchoring of Complex Objects, Martin Weser, Jianwei Zhang, Proceedings of the 2007 IEEE International Conference on Robotics and Biomimetics (ROBIO), Sanya, China, December 15-18, 2007
- · Many other publications on the webpage: