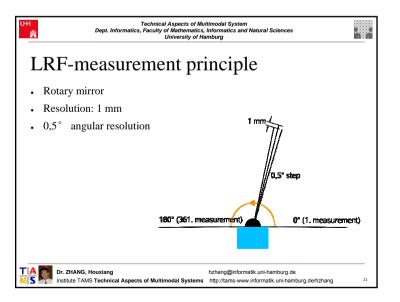

## Lecture material

- Development of a Smart Laser Range Finder for an Autonomous Service Robot, Hannes Bistry, Stephan Pöhlsen, Daniel Westhoff, Jianwei Zhang "", Proceedings of the 2007 IEEE International Conference on Integration Technology (ICIT), Shenzhen, China, March 20-24, 2007
- Three-Dimensional Monocular Scene Reconstruction for Service-Robots: An Application, Sascha Jockel, Tim Baier-Löwenstein, Jianwei Zhang, In Proceedings of VISAPP 2007 - Second International Conference on Computer Vision Theory and Applications, Vol. Special Sessions, Barcelona, Spain, 2007 March 8-11, INSTICC Press, pp. 41-46.
- Proactive Multimodal Perception for Feature Based Anchoring of Complex Objects, Martin Weser, Jianwei Zhang, Proceedings of the 2007 IEEE International Conference on Robotics and Biomimetics (ROBIO), Sanya, China, December 15-18, 2007
- · Many other publications on the webpage: