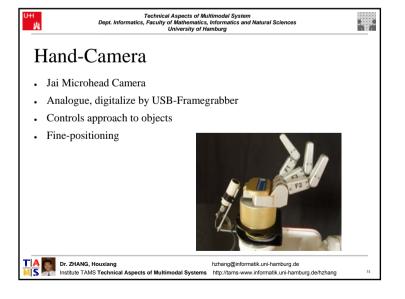

Institute TAMS Technical Aspects of Multimodal Systems http://tams-www.informatik.uni-hamburg.de/hzhang













## Technical Aspects of Multimodal System Dept. Informatics, Faculty of Mathematics, Informatics and Natural Sciences



## Lecture material

- Development of a Smart Laser Range Finder for an Autonomous Service Robot, Hannes Bistry, Stephan Pöhlsen, Daniel Westhoff, Jianwei Zhang "", Proceedings of the 2007 IEEE International Conference on Integration Technology (ICIT), Shenzhen, China, March 20-24, 2007
- Three-Dimensional Monocular Scene Reconstruction for Service-Robots: An Application, Sascha Jockel, Tim Baier-Löwenstein, Jianwei Zhang, In Proceedings of VISAPP 2007 - Second International Conference on Computer Vision Theory and Applications,