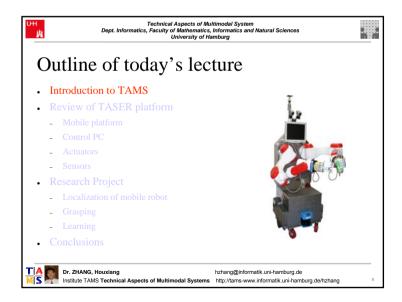

Institute TAMS Technical Aspects of Multimodal Systems http://tams-www.informatik.uni-hamburg.de/hzhang













## Technical Aspects of Multimodal System Dept. Informatics, Faculty of Mathematics, Informatics and Natural Sciences



## Lecture material

- Development of a Smart Laser Range Finder for an Autonomous Service Robot, Hannes Bistry, Stephan Pöhlsen, Daniel Westhoff, Jianwei Zhang "", Proceedings of the 2007 IEEE International Conference on Integration Technology (ICIT), Shenzhen, China, March 20-24, 2007
- Three-Dimensional Monocular Scene Reconstruction for Service-Robots: An Application, Sascha Jockel, Tim Baier-Löwenstein, Jianwei Zhang, In Proceedings of VISAPP 2007 - Second Internationa