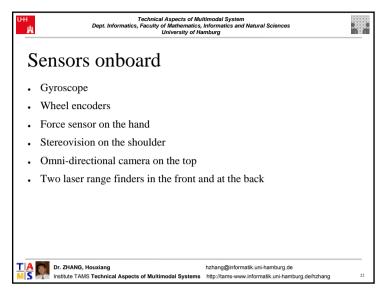

## Lecture material

- Development of a Smart Laser Range Finder for an Autonomous Service Robot, Hannes Bistry, Stephan Pöhlsen, Daniel Westhoff, Jianwei Zhang "", Proceedings of the 2007 IEEE International Conference on Integration Technology (ICIT), Shenzhen, China, March 20-24, 2007
- Three-Dimensional Monocular Scene Reconstruction for Service-Robots: An Application, Sascha Jockel, Tim Baier-Löwenstein, Jianwei Zhang, In Proceedings of VISAPP 2007 - Second International Conference on Computer Vision Theory and Applications, Vol. Special Sessions, Barcelona, Spain, 2007 March 8-11, INSTICC Press, pp. 41-46.
- Proactive Multimodal Perception for Feature Based Anchoring of Complex Objects, Martin Weser, Jianwei Zhang, Proceedings of the 2007 IEEE International Conference on Robotics and Biomimetics (ROBIO), Sanya, China, December 15-18, 2007
- · Many other publications on the webpage: