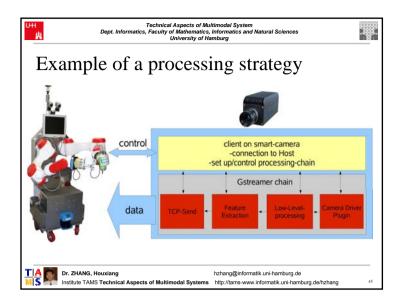

## Lecture material

- Development of a Smart Laser Range Finder for an Autonomous Service Robot, Hannes Bistry, Stephan Pöhlsen, Daniel Westhoff, Jianwei Zhang "", Proceedings of the 2007 IEEE International Conference on Integration Technology (ICIT), Shenzhen, China, March 20-24, 2007
- Three-Dimensional Monocular Scene Reconstruction for Service-Robots: An Application, Sascha Jockel, Tim Baier-Löwenstein, Jianwei Zhang, In Proceedings of VISAPP 2007 - Second International Conference on Computer Vision Theory and Applications, Vol. Special Sessions, Barcelona, Spain, 2007 March 8-11, INSTICC Press, pp. 41-46.
- Proactive Multimodal Perception for Feature Based Anchoring of Complex Objects, Martin Weser, Jianwei Zhang, Proceedings of the 2007 IEEE International Conference on Robotics and Biomimetics (ROBIO), Sanya, China, December 15-18, 2007
- · Many other publications on the webpage: