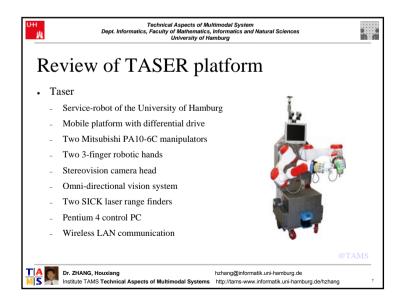

## Lecture material

- Development of a Smart Laser Range Finder for an Autonomous Service Robot, Hannes Bistry, Stephan Pöhlsen, Daniel Westhoff, Jianwei Zhang "", Proceedings of the 2007 IEEE International Conference on Integration Technology (ICIT), Shenzhen, China, March 20-24, 2007
- Three-Dimensional Monocular Scene Reconstruction for Service-Robots: An Application, Sascha Jockel, Tim Baier-Löwenstein, Jianwei Zhang, In Proceedings of VISAPP 2007 - Second International Conference on Computer Vision Theory and Applications, Vol. Special Sessions, Barcelona, Spain, 2007 March 8-11, INSTICC Press, pp. 41-46.
- Proactive Multimodal Perception for Feature Based Anchoring of Complex Objects, Martin Weser, Jianwei Zhang, Proceedings of the 2007 IEEE International Conference on Robotics and Biomimetics (ROBIO), Sanya, China, December 15-18, 2007
- · Many other publications on the webpage: